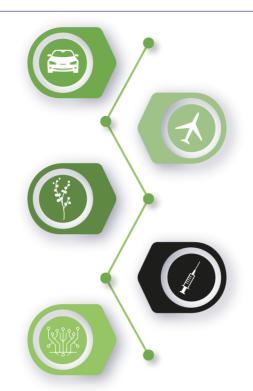

#### MEXICO: THE WORLD'S GATEWAY INTO LATIN AMERICA.

Mexico has the infrastructure to conduct business on a large scale with numerous markets that demand enhanced productivity for industries including but not limited to: automotive, aeronautics, medical devices, construction, packaging, agriculture, and